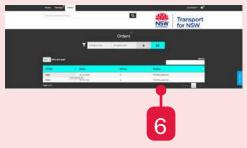

### Adding items to your basket

- When you find an asset you need, click the basket icon to add the item to your order. You can view your order items at any time by clicking the basket icon in the top right corner.
- 2. When you have added all the items you need to your basket, click 'Order' or 'OK'

### **Downloading items**

- Select the required file format and size from the dropdown menu next to each item.
- 4. Enter your project details, making sure all mandatory fields are complete.
- 5. If you agree to the terms and conditions of use click 'OK' then click 'Submit Order'
- 6. Your order summary and download link will appear on your receipt page select 'Download', then 'Save to computer'