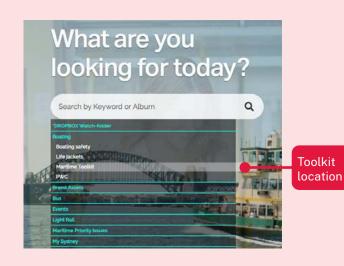

### **Finding items**

- Use the drop down menu from the search area and select boating then Maritime Safety Toolkit
- Enter the Campaign assets Database ID number in the search field to locate individual assets.

Asset
identification
number or
description

Login or Register