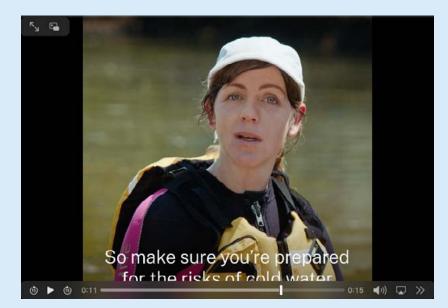

### Cold water assets - video

▲ 16:9 Cold water https://youtu.be/SNwrxr9uyJE CAL reference 118545

- ▲ TfNSW Cold Water 15s\_1-1 CAPTIONS CAL reference 118551
- ▲ TfNSW Cold Water 15s\_Digital CAL reference 118610

### **Cold water - social**

- ▲ 1920 x 1080px Cold Water Social Tile CAL reference 118573
- ▲ 1920 x 1080px Cold Water (POV) Social Tile CAL reference 118572

| Issue      | Headline                         | Link Description           | Post copy                                                                                                                                                                                                                | Link URL                | Click through URL                                                              |
|------------|----------------------------------|----------------------------|--------------------------------------------------------------------------------------------------------------------------------------------------------------------------------------------------------------------------|-------------------------|--------------------------------------------------------------------------------|
| Cold water | Are you prepared for cold water? | Plan. Prepare.<br>Predict. | If you fall into water<br>below 15 degrees,<br>you're at higher<br>risk of getting<br>hypothermia.                                                                                                                       | lifejacketwearit.com.au | https://www.<br>lifejacketwearit.com.<br>au/boating-safety/<br>boater-judgment |
| Cold water | Are you prepared for cold water? | Plan. Prepare.<br>Predict. | Water can be dangerously cold, even on sunny days. If you do fall in, wearing a lifejacket helps to manage cold shock, conserve energy and gives you more time to get back into your vessel or for assistance to arrive. | lifejacketwearit.com.au | https://www.<br>lifejacketwearit.com.<br>au/boating-safety/<br>boater-judgment |