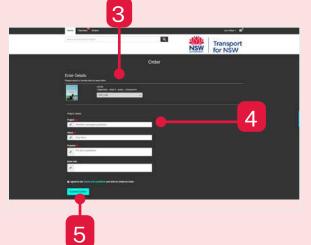

### **Downloading items**

- Select the required file format and size from the dropdown menu next to each item.
- 4. Enter your project details, making sure all mandatory fields are complete.
- 5. If you agree to the terms and conditions of use click 'OK' then click 'Submit Order'
- 6. Your order summary and download link will appear on your receipt page select 'Download', then 'Save to computer'