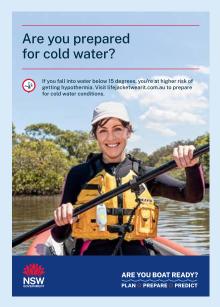

### **Cold water - social**

- ▲ 1920 x 1080px Cold Water Social Tile CAL reference 118573
- ▲ 1920 x 1080px Cold Water (POV) Social Tile CAL reference 118572

| Issue      | Headline                         | Link Description           | Post copy                                                                                                                                                                                                                | Link URL                | Click through URL                                                              |
|------------|----------------------------------|----------------------------|--------------------------------------------------------------------------------------------------------------------------------------------------------------------------------------------------------------------------|-------------------------|--------------------------------------------------------------------------------|
| Cold water | Are you prepared for cold water? | Plan. Prepare.<br>Predict. | If you fall into water<br>below 15 degrees,<br>you're at higher<br>risk of getting<br>hypothermia.                                                                                                                       | lifejacketwearit.com.au | https://www.<br>lifejacketwearit.com.<br>au/boating-safety/<br>boater-judgment |
| Cold water | Are you prepared for cold water? | Plan. Prepare.<br>Predict. | Water can be dangerously cold, even on sunny days. If you do fall in, wearing a lifejacket helps to manage cold shock, conserve energy and gives you more time to get back into your vessel or for assistance to arrive. | lifejacketwearit.com.au | https://www.<br>lifejacketwearit.com.<br>au/boating-safety/<br>boater-judgment |