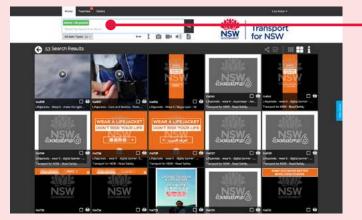

### **Finding items**

- Use the drop down menu from the search area and select boating then Maritime Safety Toolkit
- Enter the Campaign assets Database ID number in the search field to locate individual assets.

Asset
identification
number or
description

Login or Register