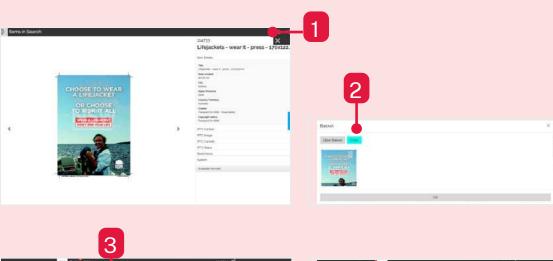

### Adding items to your basket

- When you find an asset you need, click the basket icon to add the item to your order. You can view your order items at any time by clicking the basket icon in the top right corner.
- 2. When you have added all the items you need to your basket, click 'Order' or 'OK'