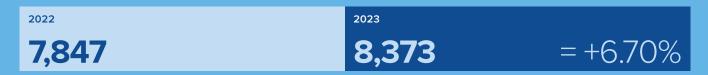

# **Enrolment** by program

| TYPE                | 2022   | 2023   | MOVEMENT |
|---------------------|--------|--------|----------|
| Tackers             | 7,847  | 8,373  | 6.70%    |
| Dinghy              | 5,392  | 7,146  | 32.53%   |
| Keelboat            | 3,434  | 3,877  | 12.90%   |
| OutThere            | 2,702  | 3,094  | 14.51%   |
| Powerboat           | 1,794  | 2,025  | 12.88%   |
| Discover<br>Sailing | 1,532  | 1,597  | 4.24%    |
| SSSC                | 962    | 1,082  | 12.47%   |
| Windsurfing         | 167    | 132    | -20.96%  |
| Total               | 23,830 | 27,326 | 14.67%   |

#### Tackers Total