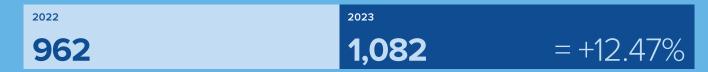

#### Safety & Sea Survival Course Total

# **Enrolment** by program

| TYPE                | 2022   | 2023   | MOVEMENT |
|---------------------|--------|--------|----------|
| Tackers             | 7,847  | 8,373  | 6.70%    |
| Dinghy              | 5,392  | 7,146  | 32.53%   |
| Keelboat            | 3,434  | 3,877  | 12.90%   |
| OutThere            | 2,702  | 3,094  | 14.51%   |
| Powerboat           | 1,794  | 2,025  | 12.88%   |
| Discover<br>Sailing | 1,532  | 1,597  | 4.24%    |
| SSSC                | 962    | 1,082  | 12.47%   |
| Windsurfing         | 167    | 132    | -20.96%  |
| Total               | 23,830 | 27,326 | 14.67%   |