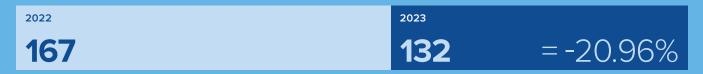

| 3,094  | 14.51%   |
| Powerboat           | 1,794  | 2,025  | 12.88%   |
| Discover<br>Sailing | 1,532  | 1,597  | 4.24%    |
| SSSC                | 962    | 1,082  | 12.47%   |
| Windsurfing         | 167    | 132    | -20.96%  |
| Total               | 23,830 | 27,326 | 14.67%   |

### TOP 10 DSC by Enrolment Program



#### **TOP 10 Course Enrolments**





#### Tackers Total



#### TOP 10 Tackers Enrolment Centres





#### OutThere Sailing Total



#### TOP 10 OutThere Sailing Enrolment Centres





#### Keelboat Total



#### TOP 10 Keelboat Enrolment Centres



### **Powerboat**



#### Powerboat Total



#### TOP 10 Powerboat Enrolment Centres





#### Safety & Sea Survival Course Total



#### TOP 10 Safety & Sea Survival Course Enrolment Centres





#### Windsurfing Total



#### TOP 10 Windsurfing Enrolment Centres



# Workforce Development

| WORKFORCE         2022         2023           Coaches         964         918           Instructors         6,416         7,379           Officials         2,652         3,043 | Total       | 10,032 | 11,340 |
|---------------------------------------------------------------------------------------------------------------------------------------------------------------------------------|-------------|--------|--------|
| Coaches 964 918                                                                                                                                                                 | Officials   | 2,652  | 3,043  |
|