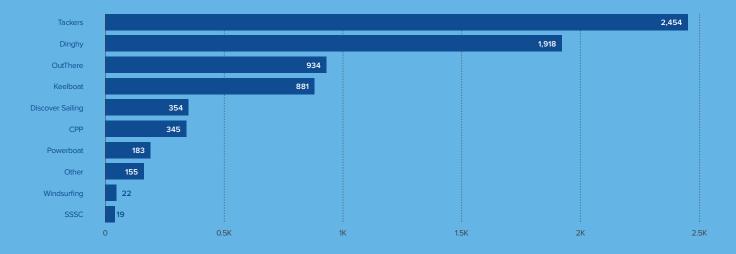

### TOP 10 DSC by Enrolment Centre

# **Enrolment** by program

| TYPE                | 2022   | 2023   | MOVEMENT |
|---------------------|--------|--------|----------|
| Tackers             | 7,847  | 8,373  | 6.70%    |
| Dinghy              | 5,392  | 7,146  | 32.53%   |
| Keelboat            | 3,434  | 3,877  | 12.90%   |
| OutThere            | 2,702  | 3,094  | 14.51%   |
| Powerboat           | 1,794  | 2,025  | 12.88%   |
| Discover<br>Sailing | 1,532  | 1,597  | 4.24%    |
| SSSC                | 962    | 1,082  | 12.47%   |
| Windsurfing         | 167    | 132    | -20.96%  |
| Total               | 23,830 | 27,326 | 14.67%   |