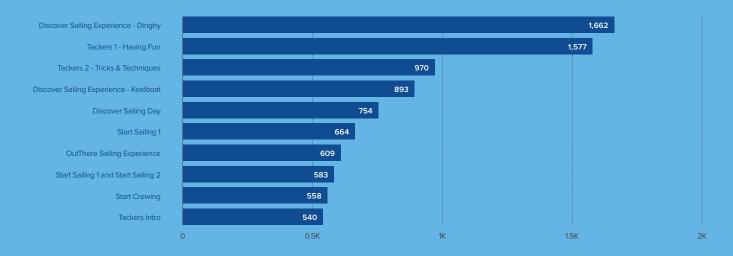

47%   |
| STATE | 2022   | 2023   | MOVEMENT |

#### Enrolment by gender



### TOP 10 DSC by Enrolment Centre



# **Enrolment** by program

| TYPE                | 2022   | 2023   | MOVEMENT |
|---------------------|--------|--------|----------|
| Tackers             | 7,847  | 8,373  | 6.70%    |
| Dinghy              | 5,392  | 7,146  | 32.53%   |
| Keelboat            | 3,434  | 3,877  | 12.90%   |
| OutThere            | 2,702  | 3,094  | 14.51%   |
| Powerboat           | 1,794  | 2,025  | 12.88%   |
| Discover<br>Sailing | 1,532  | 1,597  | 4.24%    |
| SSSC                | 962    | 1,082  | 12.47%   |
| Windsurfing         | 167    | 132    | -20.96%  |
| Total               | 23,830 | 27,326 | 14.67%   |

### TOP 10 DSC by Enrolment Program



#### **TOP 10 Course Enrolments**





#### Tackers Total



#### TOP 10 Tackers Enrolment Centres





#### OutThere Sailing Total



#### TOP 10 OutThere Sailing Enrolment Centres





#### Keelboat Total



#### TOP 10 Keelboat Enrolment Centres



### **Powerboat**



#### Powerboat Total



#### TOP 10 Powerboat Enrolment Centres





#### Safety & Sea Survival Course Total



#### TOP 10 Safety & Sea Survival Course Enrolment Centres





#### Windsurfing Total



#### TOP 10 Windsurfing Enrolment Centres



# Workforce Development

| WORKFORCE         2022         2023           Coaches         964         918           Instructors         6,416         7,379           Officials         2,652         3,043 | Total       | 10,032 | 11,340 |
|-----------------------------------------------------------------------------