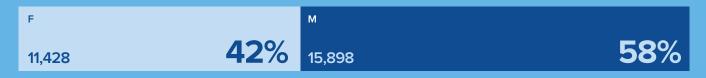

,443                            |
| 1,635           | 2,004                            |
| 3,088           | 5,685                            |
| 2022            | 2023                             |
|                 | 3,088<br>1,635<br>1,550<br>1,121 |

### Sailpass by gender



#### Sailpass by state and gender



# **Enrolment** by state

| Total | 23,830 | 27,326 | 14.67%   |
|-------|--------|--------|----------|
| SA    | 660    | 557    | -15.61%  |
| TAS   | 863    | 768    | -11.01%  |
| NT    | 623    | 803    | 28.89%   |
| ACT   | 818    | 857    | 4.77%    |
| WA    | 4,940  | 3,990  | -19.23%  |
| QLD   | 3,925  | 5,860  | 49.30%   |
| VIC   | 5,013  | 6,422  | 28.11%   |
| NSW   | 6,988  | 8,069  | 15.47%   |
| STATE | 2022   | 2023   | MOVEMENT |

#### Enrolment by gender



### TOP 10 DSC by Enrolment Centre



# **Enrolment** by program

| TYPE                | 2022   | 2023   | MOVEMENT |
|---------------------|--------|--------|----------|
| Tackers             | 7,847  | 8,373  | 6.70%    |
| Dinghy              | 5,392  | 7,146  | 32.53%   |
| Keelboat            | 3,434  | 3,877  | 12.90%   |
| OutThere            | 2,702  | 3,094  | 14.51%   |
| Powerboat           | 1,794  | 2,025  | 12.88%   |
| Discover<br>Sailing | 1,532  | 1,597  | 4.24%    |
| SSSC                | 962    | 1,082  | 12.47%   |
| Windsurfing         | 167    | 132    | -20.96%  |
| Total               | 23,830 | 27,326 | 14.67%   |

### TOP 10 DSC by Enrolment Program



#### **TOP 10 Course Enrolments**





#### Tackers Total



#### TOP 10 Tackers Enrolment Centres





####