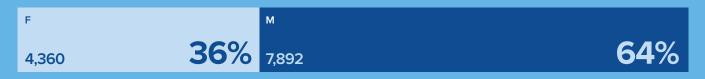

2022    | 2023    |

#### Total by gender



#### Gender by age



#### Gender by state



### Sailpass by state

| 401<br>63<br>19 | 361<br>31<br>19                  |
|-----------------|----------------------------------|
|                 |                                  |
| 401             | 361                              |
|                 |                                  |
| 448             | 426                              |
| 1,121           | 1,283                            |
| 1,550           | 2,443                            |
| 1,635           | 2,004                            |
| 3,088           | 5,685                            |
| 2022            | 2023                             |
|                 | 3,088<br>1,635<br>1,550<br>1,121 |

### Sailpass by gender



#### Sailpass by state and gender



# **Enrolment** by state

| Total | 23,830 | 27,326 | 14.67%   |
|-------|--------|--------|----------|
| SA    | 660    | 557    | -15.61%  |
| TAS   | 863    | 768    | -11.01%  |
| NT    | 623    | 803    | 28.89%   |
| ACT   | 818    | 857    | 4.77%    |
| WA    | 4,940  | 3,990  | -19.23%  |
| QLD   | 3,925  | 5,860  | 49.30%   |
| VIC   | 5,013  | 6,422  | 28.11%   |
| NSW   | 6,988  | 8,069  | 15.47%   |
| STATE | 2022   | 2023   | MOVEMENT |

#### Enrolment by gender



### TOP 10 DSC by Enrolment Centre



# **Enrolment** by program

| TYPE                | 2022   | 2023   | MOVEMENT |
|---------------------|--------|--------|----------|
| Tackers             | 7,847  | 8,373  | 6.70%    |
| Dinghy              | 5,392  | 7,146  | 32.53%   |