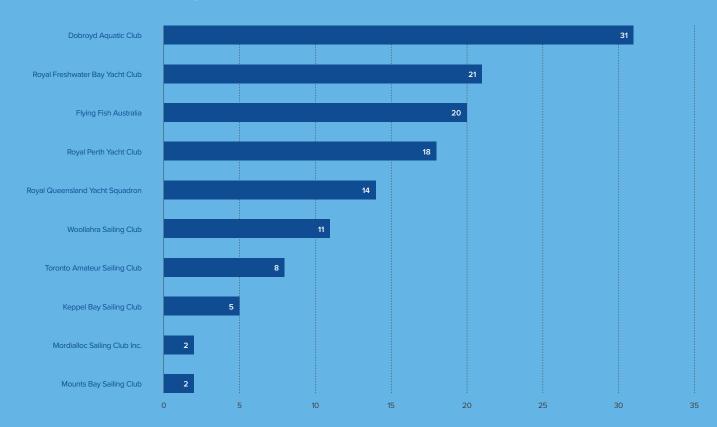

1,794  | 2,025  | 12.88%   |
| Discover<br>Sailing | 1,532  | 1,597  | 4.24%    |
| SSSC                | 962    | 1,082  | 12.47%   |
| Windsurfing         | 167    | 132    | -20.96%  |
| Total               | 23,830 | 27,326 | 14.67%   |

### TOP 10 DSC by Enrolment Program



#### **TOP 10 Course Enrolments**





#### Tackers Total



#### TOP 10 Tackers Enrolment Centres





#### OutThere Sailing Total



#### TOP 10 OutThere Sailing Enrolment Centres





#### Keelboat Total



#### TOP 10 Keelboat Enrolment Centres



### **Powerboat**



#### Powerboat Total



#### TOP 10 Powerboat Enrolment Centres





#### Safety & Sea Survival Course Total



#### TOP 10 Safety & Sea Survival Course Enrolment Centres





#### Windsurfing Total



#### TOP 10 Windsurfing Enrolment Centres



# Workforce Development

| WORKFORCE         2022         2023           Coaches         964         918           Instructors         6,416         7,379           Officials         2,652         3,043 | Total       | 10,032 | 11,340 |
|---------------------------------------------------------------------------------------------------------------------------------------------------------------------------------|-------------|--------|--------|
| Coaches 964 918                                                                                                                                                                 | Officials   | 2,652  | 3,043  |
|