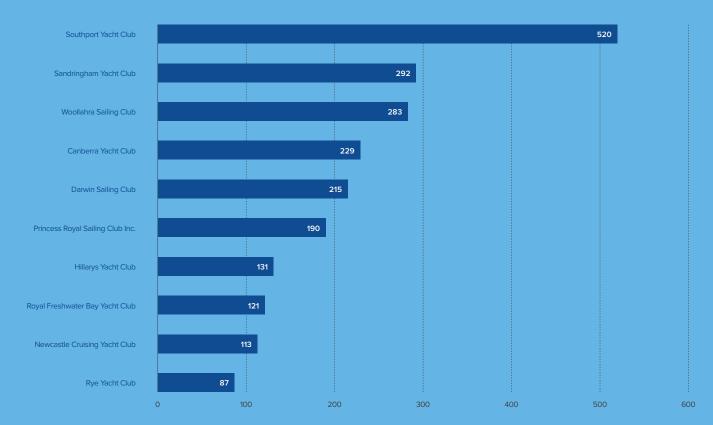

| 2022   | 2023   | MOVEMENT |
|---------------------|--------|--------|----------|
| Tackers             | 7,847  | 8,373  | 6.70%    |
| Dinghy              | 5,392  | 7,146  | 32.53%   |
| Keelboat            | 3,434  | 3,877  | 12.90%   |
| OutThere            | 2,702  | 3,094  | 14.51%   |
| Powerboat           | 1,794  | 2,025  | 12.88%   |
| Discover<br>Sailing | 1,532  | 1,597  | 4.24%    |
| SSSC                | 962    | 1,082  | 12.47%   |
| Windsurfing         | 167    | 132    | -20.96%  |
| Total               | 23,830 | 27,326 | 14.67%   |

### TOP 10 DSC by Enrolment Program



#### **TOP 10 Course Enrolments**





#### Tackers Total



#### TOP 10 Tackers Enrolment Centres





#### OutThere Sailing Total



#### TOP 10 OutThere Sailing Enrolment Centres





#### Keelboat Total



#### TOP 10 Keelboat Enrolment Centres



### **Powerboat**



#### Powerboat Total



#### TOP 10 Powerboat Enrolment Centres





#### Safety & Sea Survival Course Total



#### TOP 10 Safety & Sea Survival Course Enrolment Centres





#### Windsurfing Total



#### TOP 10 Windsurfing Enrolment Centres



# Workforce Development

| WORKFORCE         2022         2023           Coaches         964         918           Instructors         6,416         7,379           Officials         2,652         3,043 | Total       | 10,032 | 11,340 |
|---------------------------------------------------------------------------------------------------------------------------------------------------------------------------------|-------------|--------|--------|
| Coaches 964