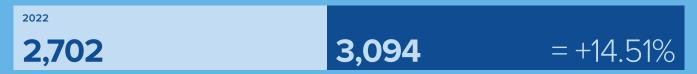

# **Enrolment** by program

| TYPE                | 2022   | 2023   | MOVEMENT |
|---------------------|--------|--------|----------|
| Tackers             | 7,847  | 8,373  | 6.70%    |
| Dinghy              | 5,392  | 7,146  | 32.53%   |
| Keelboat            | 3,434  | 3,877  | 12.90%   |
| OutThere            | 2,702  | 3,094  | 14.51%   |
| Powerboat           | 1,794  | 2,025  | 12.88%   |
| Discover<br>Sailing | 1,532  | 1,597  | 4.24%    |
| SSSC                | 962    | 1,082  | 12.47%   |
| Windsurfing         | 167    | 132    | -20.96%  |
| Total               | 23,830 | 27,326 | 14.67%   |