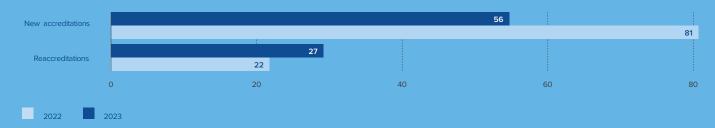

| Officials   | 2,652  | 3,043  |
|                                                                                                                                                                                 | Instructors | 6,416  | 7,379  |
| WORKFORCE 2022 2023                                                                                                                                                             | Coaches     | 964    | 918    |
|                                                                                                                                                                                 | WORKFORCE   | 2022   | 2023   |

#### Instructors - New Accreditations



#### Instructors - Reaccreditations



#### Coaches