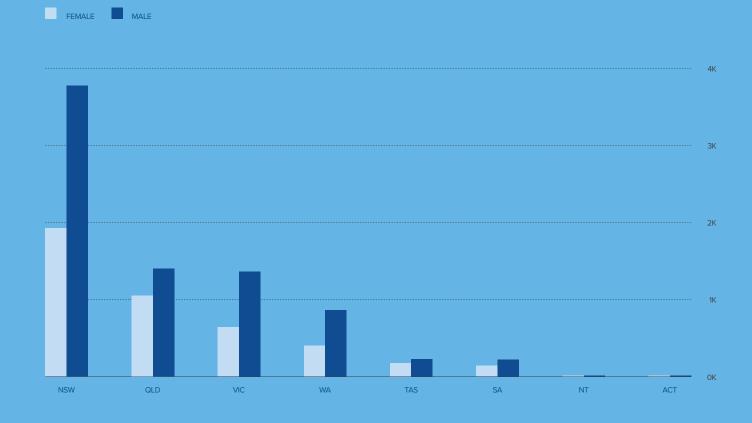

ender



#### Gender by age



#### Gender by state



### Sailpass by state

| 401<br>63<br>19 | 361<br>31<br>19                  |
|-----------------|----------------------------------|
|                 |                                  |
| 401             | 361                              |
|                 |                                  |
| 448             | 426                              |
| 1,121           | 1,283                            |
| 1,550           | 2,443                            |
| 1,635           | 2,004                            |
| 3,088           | 5,685                            |
| 2022            | 2023                             |
|                 | 3,088<br>1,635<br>1,550<br>1,121 |

### Sailpass by gender



#### Sailpass by state and gender



# **Enrolment** by state

| Total | 23,830 | 27,326 | 14.67%   |
|-------|--------|--------|----------|
| SA    | 660    | 557    | -15.61%  |
| TAS   | 863    | 768    | -11.01%  |
| NT    | 623    | 803    | 28.89%   |
| ACT   | 818    | 857    | 4.77%    |
| WA    | 4,940  | 3,990  | -19.23%  |
| QLD   | 3,925  | 5,860  | 49.30%   |
| VIC   | 5,013  | 6,422  | 28.11%   |
| NSW   | 6,988  | 8,069  | 15.47%   |
| STATE | 2022   | 2023   | MOVEMENT |

#### Enrolment by gender



### TOP 10 DSC by Enrolment Centre



# **Enrolment** by program

| TYPE                | 2022   | 2023   | MOVEMENT |
|---------------------|--------|--------|----------|
| Tackers             | 7,847  | 8,373  | 6.70%    |
| Dinghy              | 5,392  | 7,146  | 32.53%   |
| Keelboat            | 3,434  | 3,8