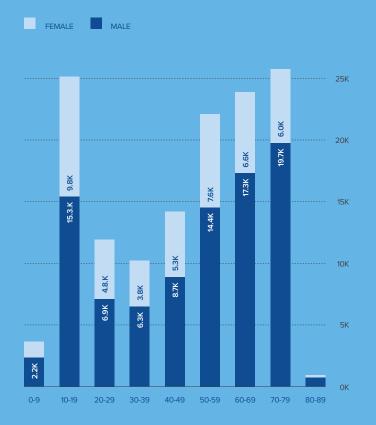

| SA    | 5,235   | 5,073   |
| ACT 1,409 1,6<br>NSW 34,778 36,7                                                                          | QLD   | 11,323  | 13,656  |
| ACT 1,409 1,6                                                                                             | NT    | 1,198   | 1,195   |
|                                                                                                           | NSW   | 34,778  | 36,790  |
| STATE 2022 20                                                                                             | ACT   | 1,409   | 1,602   |
|                                                                                                           | STATE | 2022    | 2023    |

#### Total by gender



#### Gender by age



#### Gender by state



### Sailpass by state

| 401<br>63<br>19 | 361<br>31<br>19                  |
|-----------------|----------------------------------|
|                 |                                  |
| 401             | 361                              |
|                 |                                  |
| 448             | 426                              |
| 1,121           | 1,283                            |
| 1,550           | 2,443                            |
| 1,635           | 2,004                            |
| 3,088           | 5,685                            |
| 2022            | 2023                             |
|                 | 3,088<br>1,635<br>1,550<br>1,121 |

### Sailpass by gender



#### Sailpass by state and gender



# **Enrolment** by state

|