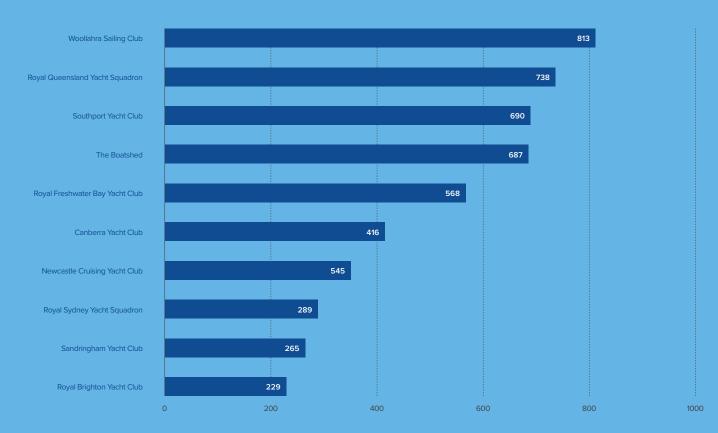

gender



### TOP 10 DSC by Enrolment Centre



# **Enrolment** by program

| TYPE                | 2022   | 2023   | MOVEMENT |
|---------------------|--------|--------|----------|
| Tackers             | 7,847  | 8,373  | 6.70%    |
| Dinghy              | 5,392  | 7,146  | 32.53%   |
| Keelboat            | 3,434  | 3,877  | 12.90%   |
| OutThere            | 2,702  | 3,094  | 14.51%   |
| Powerboat           | 1,794  | 2,025  | 12.88%   |
| Discover<br>Sailing | 1,532  | 1,597  | 4.24%    |
| SSSC                | 962    | 1,082  | 12.47%   |
| Windsurfing         | 167    | 132    | -20.96%  |
| Total               | 23,830 | 27,326 | 14.67%   |

### TOP 10 DSC by Enrolment Program



#### **TOP 10 Course Enrolments**





#### Tackers Total



#### TOP 10 Tackers Enrolment Centres





#### OutThere Sailing Total



#### TOP 10 OutThere Sailing Enrolment Centres





#### Keelboat Total



#### TOP 10 Keelboat Enrolment Centres



### **Powerboat**



#### Powerboat Total



#### TOP 10 Powerboat Enrolment Centres





#### Safety & Sea Survival Course Total



#### TOP 10 Safety & Sea Survival Course Enrolment Centres





#### Windsurfing Total



#### TOP 10 Windsurfing Enrolment Centres



# Workforce Development

| WORKFORCE         2022         2023           Coaches         964         918           Instructors         6,416         7,379           Officials         2,652         3,043 | Total       | 10,032 | 11,340 |
|----------------------------------------------------------------------------------------------------------------------------------------------