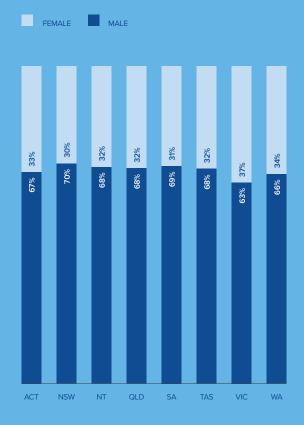

| SA    | 5,235   | 5,073   |
| ACT 1,409 1,6<br>NSW 34,778 36,7                                                                          | QLD   | 11,323  | 13,656  |
| ACT 1,409 1,6                                                                                             | NT    | 1,198   | 1,195   |
|                                                                                                           | NSW   | 34,778  | 36,790  |
| STATE 2022 20                                                                                             | ACT   | 1,409   | 1,602   |
|                                                                                                           | STATE | 2022    | 2023    |

#### Total by gender



#### Gender by age



#### Gender by state



### Sailpass by state

| 401<br>63<br>19 | 361<br>31<br>19                  |
|-----------------|----------------------------------|
|                 |                                  |
| 401             | 361                              |
|                 |                                  |
| 448             | 426                              |
| 1,121           | 1,283                            |
| 1,550           | 2,443                            |
| 1,635           | 2,004                            |
| 3,088           | 5,685                            |
| 2022            | 2023                             |
|                 | 3,088<br>1,635<br>1,550<br>1,121 |

### Sailpass by gender



#### Sailpass by state and gender



# **Enrolment** by state

| Total | 23,830 | 27,326