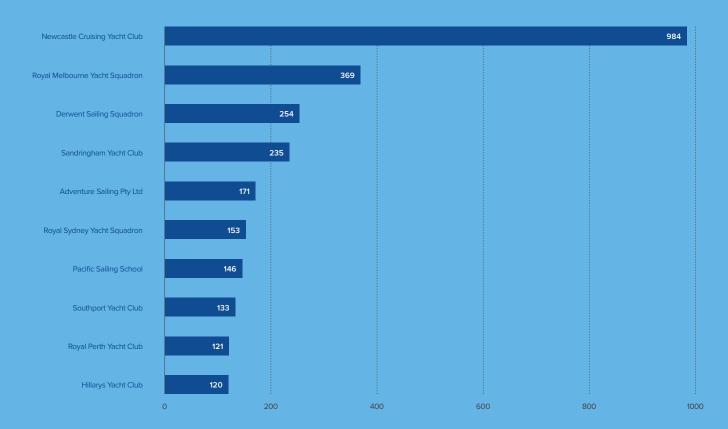

--|--------|--------|----------|
| Tackers             | 7,847  | 8,373  | 6.70%    |
| Dinghy              | 5,392  | 7,146  | 32.53%   |
| Keelboat            | 3,434  | 3,877  | 12.90%   |
| OutThere            | 2,702  | 3,094  | 14.51%   |
| Powerboat           | 1,794  | 2,025  | 12.88%   |
| Discover<br>Sailing | 1,532  | 1,597  | 4.24%    |
| SSSC                | 962    | 1,082  | 12.47%   |
| Windsurfing         | 167    | 132    | -20.96%  |
| Total               | 23,830 | 27,326 | 14.67%   |

### TOP 10 DSC by Enrolment Program



#### **TOP 10 Course Enrolments**





#### Tackers Total



#### TOP 10 Tackers Enrolment Centres





#### OutThere Sailing Total



#### TOP 10 OutThere Sailing Enrolment Centres





#### Keelboat Total



#### TOP 10 Keelboat Enrolment Centres



### **Powerboat**



#### Powerboat Total



#### TOP 10 Powerboat Enrolment Centres





#### Safety & Sea Survival Course Total



#### TOP 10 Safety & Sea Survival Course Enrolment Centres





#### Windsurfing Total



#### TOP 10 Windsurfing Enrolment Centres



# Workforce Development

| WORKFORCE         2022         2023           Coaches         964         918           Instructors         6,416         7,379           Officials         2,652         3,043 | Total       | 10,032 | 11,340 |
|---------------------------------------------------------------------------------------------------------------------------------------------------------------------------------|-------------|--------|--------|
| Coaches 964 918