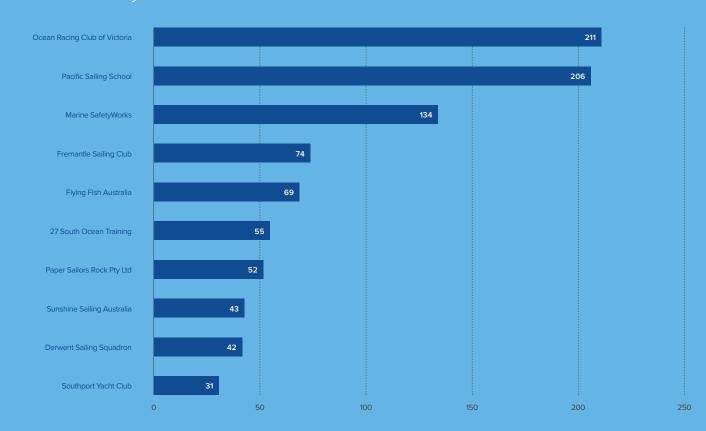

utThere            | 2,702  | 3,094  | 14.51%   |
| Powerboat           | 1,794  | 2,025  | 12.88%   |
| Discover<br>Sailing | 1,532  | 1,597  | 4.24%    |
| SSSC                | 962    | 1,082  | 12.47%   |
| Windsurfing         | 167    | 132    | -20.96%  |
| Total               | 23,830 | 27,326 | 14.67%   |

### TOP 10 DSC by Enrolment Program



#### **TOP 10 Course Enrolments**





#### Tackers Total



#### TOP 10 Tackers Enrolment Centres





#### OutThere Sailing Total



#### TOP 10 OutThere Sailing Enrolment Centres





#### Keelboat Total



#### TOP 10 Keelboat Enrolment Centres



### **Powerboat**



#### Powerboat Total



#### TOP 10 Powerboat Enrolment Centres





#### Safety & Sea Survival Course Total



#### TOP 10 Safety & Sea Survival Course Enrolment Centres





#### Windsurfing Total



#### TOP 10 Windsurfing Enrolment Centres



# Workforce Development

| WORKFORCE         2022         2023           Coaches         964         918           Instructors         6,416         7,379           Officials         2,652         3,043 | Total       | 10,032 | 11,340 |
|---------------------------------------------------------------------------------------------------------------------------------------------------------------------------------|-------------|--------|--------|
| Coaches 964 918                                                                                                                                                                 | Officials   | 2,652  | 3,043  |
|