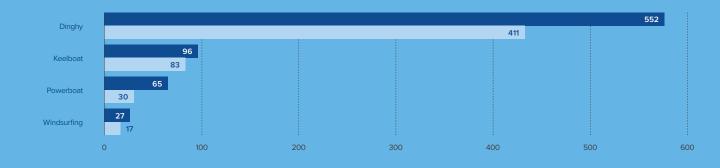

| Officials   | 2,652  | 3,043  |
|                                                                                                                                                                                 | Instructors | 6,416  | 7,379  |
| WORKFORCE 2022 2023                                                                                                                                                             | Coaches     | 964    | 918    |
|                                                                                                                                                                                 | WORKFORCE   | 2022   | 2023   |

#### Instructors - New Accreditations



#### Instructors - Reaccreditations



#### Coaches