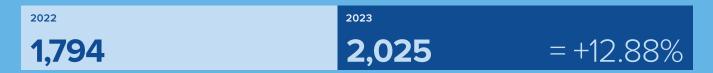

#### Powerboat Total

# **Enrolment** by program

| TYPE                | 2022   | 2023   | MOVEMENT |
|---------------------|--------|--------|----------|
| Tackers             | 7,847  | 8,373  | 6.70%    |
| Dinghy              | 5,392  | 7,146  | 32.53%   |
| Keelboat            | 3,434  | 3,877  | 12.90%   |
| OutThere            | 2,702  | 3,094  | 14.51%   |
| Powerboat           | 1,794  | 2,025  | 12.88%   |
| Discover<br>Sailing | 1,532  | 1,597  | 4.24%    |
| SSSC                | 962    | 1,082  | 12.47%   |
| Windsurfing         | 167    | 132    | -20.96%  |
| Total               | 23,830 | 27,326 | 14.67%   |