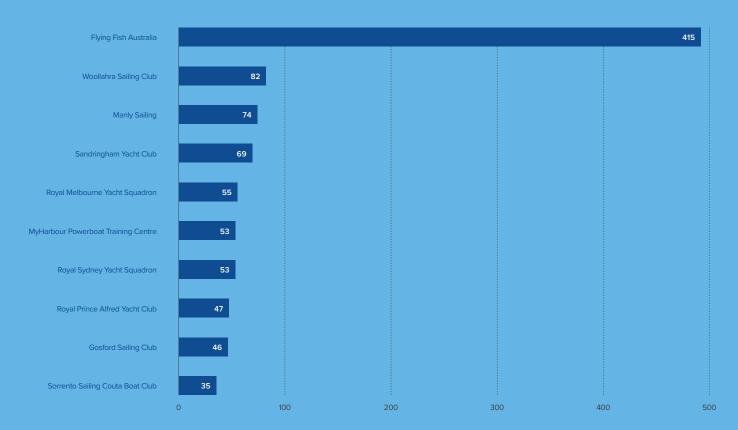

Dinghy              | 5,392  | 7,146  | 32.53%   |
| Keelboat            | 3,434  | 3,877  | 12.90%   |
| OutThere            | 2,702  | 3,094  | 14.51%   |
| Powerboat           | 1,794  | 2,025  | 12.88%   |
| Discover<br>Sailing | 1,532  | 1,597  | 4.24%    |
| SSSC                | 962    | 1,082  | 12.47%   |
| Windsurfing         | 167    | 132    | -20.96%  |
| Total               | 23,830 | 27,326 | 14.67%   |

### TOP 10 DSC by Enrolment Program



#### **TOP 10 Course Enrolments**





#### Tackers Total



#### TOP 10 Tackers Enrolment Centres





#### OutThere Sailing Total



#### TOP 10 OutThere Sailing Enrolment Centres





#### Keelboat Total



#### TOP 10 Keelboat Enrolment Centres



### **Powerboat**



#### Powerboat Total



#### TOP 10 Powerboat Enrolment Centres





#### Safety & Sea Survival Course Total



#### TOP 10 Safety & Sea Survival Course Enrolment Centres





#### Windsurfing Total



#### TOP 10 Windsurfing Enrolment Centres



# Workforce Development

| WORKFORCE         2022         2023           Coaches         964         918           Instructors         6,416         7,379           Officials         2,652         3,043 | Total       | 10,032 | 11,340 |
|---------------------------------------------------------------------------------------------------------------------------------------------------------------------------------|-------------|--------|--------|
| Coaches 964 918