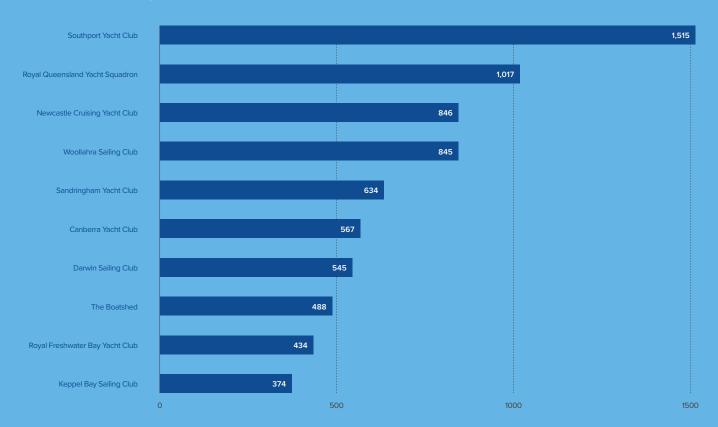

635           | 2,004                            |
| 3,088           | 5,685                            |
| 2022            | 2023                             |
|                 | 3,088<br>1,635<br>1,550<br>1,121 |

### Sailpass by gender



#### Sailpass by state and gender



# **Enrolment** by state

| Total | 23,830 | 27,326 | 14.67%   |
|-------|--------|--------|----------|
| SA    | 660    | 557    | -15.61%  |
| TAS   | 863    | 768    | -11.01%  |
| NT    | 623    | 803    | 28.89%   |
| ACT   | 818    | 857    | 4.77%    |
| WA    | 4,940  | 3,990  | -19.23%  |
| QLD   | 3,925  | 5,860  | 49.30%   |
| VIC   | 5,013  | 6,422  | 28.11%   |
| NSW   | 6,988  | 8,069  | 15.47%   |
| STATE | 2022   | 2023   | MOVEMENT |

#### Enrolment by gender



### TOP 10 DSC by Enrolment Centre



# **Enrolment** by program

| TYPE                | 2022   | 2023   | MOVEMENT |
|---------------------|--------|--------|----------|
| Tackers             | 7,847  | 8,373  | 6.70%    |
| Dinghy              | 5,392  | 7,146  | 32.53%   |
| Keelboat            | 3,434  | 3,877  | 12.90%   |
| OutThere            | 2,702  | 3,094  | 14.51%   |
| Powerboat           | 1,794  | 2,025  | 12.88%   |
| Discover<br>Sailing | 1,532  | 1,597  | 4.24%    |
| SSSC                | 962    | 1,082  | 12.47%   |
| Windsurfing         | 167    | 132    | -20.96%  |
| Total               | 23,830 | 27,326 | 14.67%   |

### TOP 10 DSC by Enrolment Program



#### **TOP 10 Course Enrolments**





#### Tackers Total



#### TOP 10 Tackers Enrolment Centres





#### OutThere Sailing Total



#### TOP 10