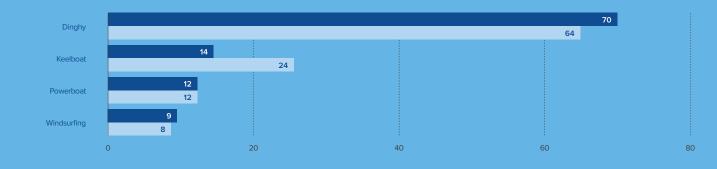

### **Powerboat**

#### Powerboat Total

#### TOP 10 Powerboat Enrolment Centres