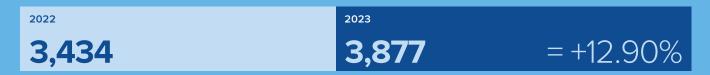

| 2023   | MOVEMENT |
|---------------------|--------|--------|----------|
| Tackers             | 7,847  | 8,373  | 6.70%    |
| Dinghy              | 5,392  | 7,146  | 32.53%   |
| Keelboat            | 3,434  | 3,877  | 12.90%   |
| OutThere            | 2,702  | 3,094  | 14.51%   |
| Powerboat           | 1,794  | 2,025  | 12.88%   |
| Discover<br>Sailing | 1,532  | 1,597  | 4.24%    |
| SSSC                | 962    | 1,082  | 12.47%   |
| Windsurfing         | 167    | 132    | -20.96%  |
| Total               | 23,830 | 27,326 | 14.67%   |

### TOP 10 DSC by Enrolment Program



#### **TOP 10 Course Enrolments**





#### Tackers Total



#### TOP 10 Tackers Enrolment Centres





#### OutThere Sailing Total



#### TOP 10 OutThere Sailing Enrolment Centres





#### Keelboat Total



#### TOP 10 Keelboat Enrolment Centres



### **Powerboat**



#### Powerboat Total



#### TOP 10 Powerboat Enrolment Centres





#### Safety & Sea Survival Course Total



#### TOP 10 Safety & Sea Survival Course Enrolment Centres





#### Windsurfing Total



#### TOP 10 Windsurfing Enrolment Centres



# Workforce Development

| WORKFORCE         2022         2023           Coaches         964         918           Instructors         6,416         7,379           Officials         2,652         3,043 | Total       | 10,032 | 11,340 |
|---------------------------------------------------------------------------------------------------------------------------------------------------------------------------------|-------------|--------|--------|
| Coaches 964 918