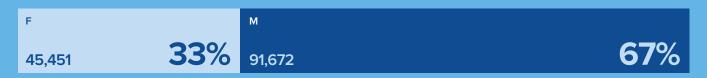

| SA    | 5,235   | 5,073   |
| ACT 1,409 1,6<br>NSW 34,778 36,7                                                                          | QLD   | 11,323  | 13,656  |
| ACT 1,409 1,6                                                                                             | NT    | 1,198   | 1,195   |
|                                                                                                           | NSW   | 34,778  | 36,790  |
| STATE 2022 20                                                                                             | ACT   | 1,409   | 1,602   |
|                                                                                                           | STATE | 2022    | 2023    |

#### Total by gender



#### Gender by age



#### Gender by state



### Sailpass by state

| 401<br>63<br>19 | 361<br>31<br>19                  |
|-----------------|----------------------------------|
|                 |                                  |
| 401             | 361                              |
|                 |                                  |
| 448             | 426                              |
| 1,121           | 1,283                            |
| 1,550           | 2,443                            |
| 1,635           | 2,004                            |
| 3,088           | 5,685                            |
| 2022            | 2023                             |
|                 | 3,088<br>1,635<br>1,550<br>1,121 |

### Sailpass by gender



#### Sailpass by state and gender



# **E